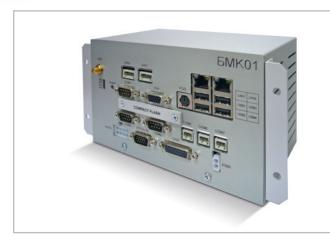

### **Overview**

Monitoring and control unit BMK01 is a box PC designed for embedded applications, requiring high performance and low power consumption.

BMK01 – Rugged monitoring and control unit from Fastwel is fully configurable and can be customized according to the specific demands of your application.

## **Delivery checklist:**

- 1. BMK01 Monitoring and Control Unit
- 2. Installation kit.
- 3. Package

**BMK01** – Rugged monitoring and control unit from Fastwel is fully configurable and can be customized according to the specific demands of your application.