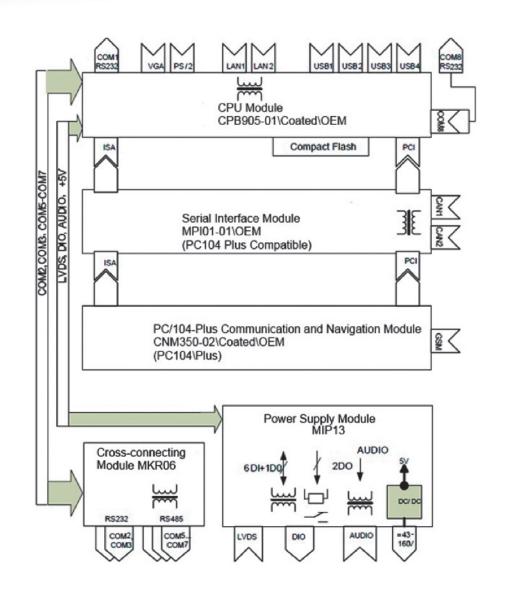

AUDIO/RELE GSM-850/900/1800/1900MHz

#### **Mechanical**

- Resistance to sinusoidal vibration:1g, in the frequency range: 0,5–100 GHz
- Resistance to single shocks:
  3g, duration of action: 2–20 ms
- Resistance to multiple shocks:
   3g, duration of action: 1–3 ms
- Dimensions: 212×112×25 mm

#### **Power**

- External power supply: 43-160 V DC
- Maximum power consumption: no more than
   15 W in operating mode. Maximum power consumption for external devices: no more than
   2.5 W

#### **Environmental**

- Operating temperature range: -50°C to +50°C
- Storage temperature range: -50°C to +50°C
- Relative humidity 98% at the ambient temperature of +25°C

## **Dust-proof and damp-proof version**

• Enclosure protection class: IP20

## Weight

• No more than 2 kg





## **Block Diagram**



## **Ordering Information**

# BMK01 Configuration BMK01

#### **Versions**

BMK01

Rugged monitoring and control unit based on CPU AMD Geode LX800, 2×CAN, 4×USB, 2×LAN, 4×RS-232, 3×RS-485, CF, VGA, LVDS, DIO, PS/2, AUDIO/RELE, GSM, 43–160 V

## **Delivery checklist:**

- 1. BMK01 Monitoring and Control Unit
- 2. Installation kit.
- 3. Package

**BMK01** – Rugged monitoring and control unit from Fastwel is fully configurable and can be customized according to the specific demands of your application.

Ver.1.12.2015

Product specifications are subject to change without notice

## **Corporate Offices**

#### **FASTWEL GROUP Co. Ltd**

108 Profsoyuznaya str. Moscow, Russia 117437 Tel: +7 (495) 232-1681 Fax: +7 (495) 232-1654 E-mail: info@fastwel.com Web: www.fastwel.com

#### **FASTWEL Corp